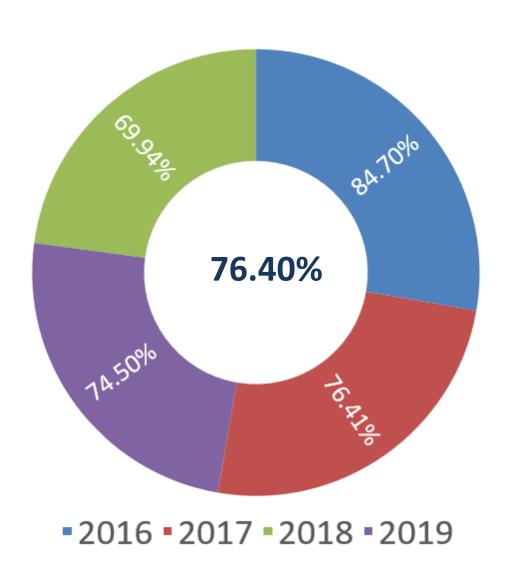

## **Benchmarks**

Over **580** copies of the Body of Knowledge were purchased by IR professionals

**76.4%** Passing rate

NIRI has introduced

178
IRC Charter holders

43% Added IRC to personal LinkedIn profiles

## **Passing Rates**