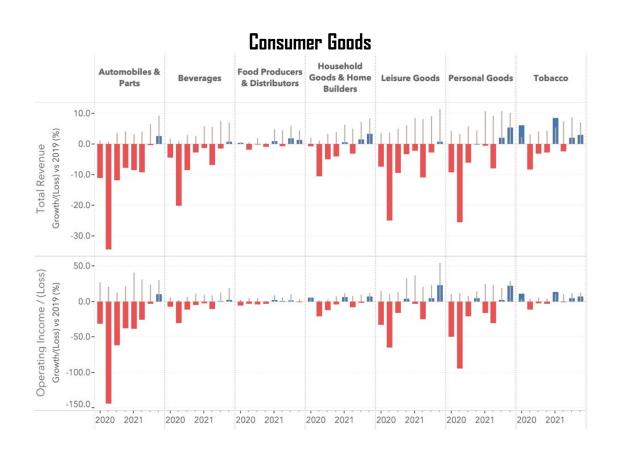

# What to Consider for the Road to Recovery from COVID-19

An Analysis of Analyst Forecasts to Predict the Shape of the Global Business Recovery

May 28, 2020 | NIRI Webinar Source: Visible Alpha

#### Four Projected Recovery Trajectories

Consensus analyst forecasts of individual company performance relative to 2019 baseline, aggregated by sector





#### Mild Disruption → Rapid Recovery

# V







#### Sharp Shock → Slow Improvement









## Sharp Shock → Slow Improvement (cont'd)









## Double Whammy -> Long Road Back







#### Business as Usual







visiblealpha.com/solutions/investor-relations/

info@visiblealpha.com