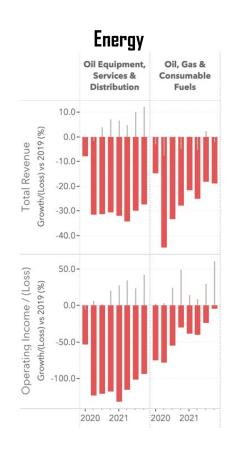

# What to Consider for the Road to Recovery from COVID-19

An Analysis of Analyst Forecasts to Predict the Shape of the Global Business Recovery

May 28, 2020 | NIRI Webinar Source: Visible Alpha

#### Four Projected Recovery Trajectories

Consensus analyst forecasts of individual company performance relative to 2019 baseline, aggregated by sector





#### Mild Disruption → Rapid Recovery

# V







#### Sharp Shock → Slow Improvement









## Sharp Shock → Slow Improvement (cont'd)









## Double Whammy -> Long Road Back







#### Business as Usual







visiblealpha.com/solutions/investor-relations/

info@visiblealpha.com