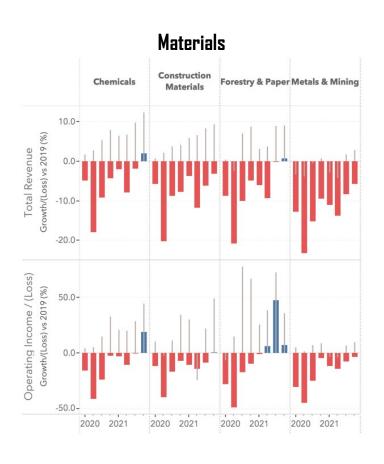

# What to Consider for the Road to Recovery from COVID-19

An Analysis of Analyst Forecasts to Predict the Shape of the Global Business Recovery

May 28, 2020 | NIRI Webinar Source: Visible Alpha

#### Four Projected Recovery Trajectories

Consensus analyst forecasts of individual company performance relative to 2019 baseline, aggregated by sector





#### Mild Disruption → Rapid Recovery

# V







#### Sharp Shock → Slow Improvement









## Sharp Shock → Slow Improvement (cont'd)









## Double Whammy -> Long Road Back







#### Business as Usual







visiblealpha.com/solutions/investor-relations/

info@visiblealpha.com