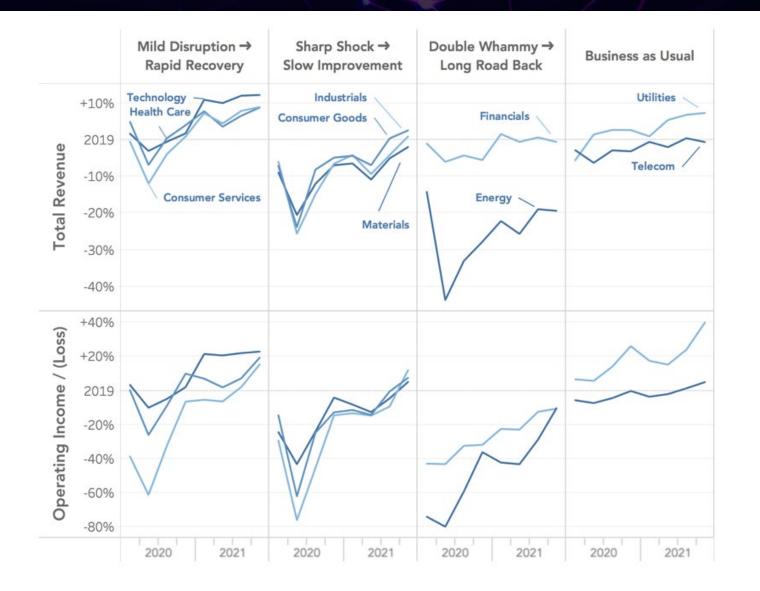

#### Four Projected Recovery Trajectories

Consensus analyst forecasts of individual company performance relative to 2019 baseline, aggregated by sector

#### Mild Disruption → Rapid Recovery

#### Sharp Shock → Slow Improvement

## Double Whammy -> Long Road Back

#### Business as Usual

visiblealpha.com/solutions/investor-relations/

info@visiblealpha.com