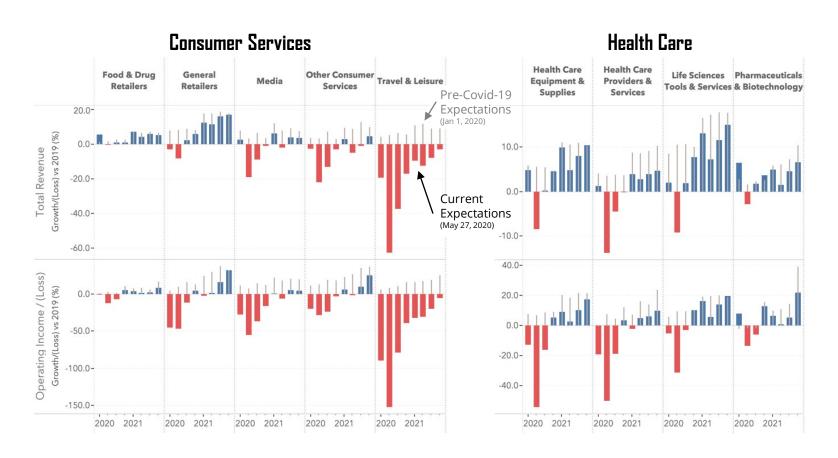

# What to Consider for the Road to Recovery from COVID-19

An Analysis of Analyst Forecasts to Predict the Shape of the Global Business Recovery

May 28, 2020 | NIRI Webinar Source: Visible Alpha

#### Four Projected Recovery Trajectories

Consensus analyst forecasts of individual company performance relative to 2019 baseline, aggregated by sector





#### Mild Disruption → Rapid Recovery

# V







#### Sharp Shock → Slow Improvement









## Sharp Shock → Slow Improvement (cont'd)









## Double Whammy -> Long Road Back







#### Business as Usual







visiblealpha.com/solutions/investor-relations/

info@visiblealpha.com