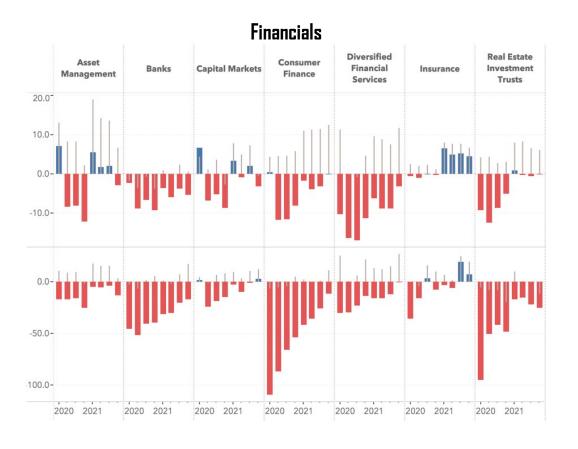

# What to Consider for the Road to Recovery from COVID-19

An Analysis of Analyst Forecasts to Predict the Shape of the Global Business Recovery

May 28, 2020 | NIRI Webinar Source: Visible Alpha

#### Four Projected Recovery Trajectories

Consensus analyst forecasts of individual company performance relative to 2019 baseline, aggregated by sector





#### Mild Disruption → Rapid Recovery

# V







#### Sharp Shock → Slow Improvement









## Sharp Shock → Slow Improvement (cont'd)









## Double Whammy -> Long Road Back







#### Business as Usual







visiblealpha.com/solutions/investor-relations/

info@visiblealpha.com