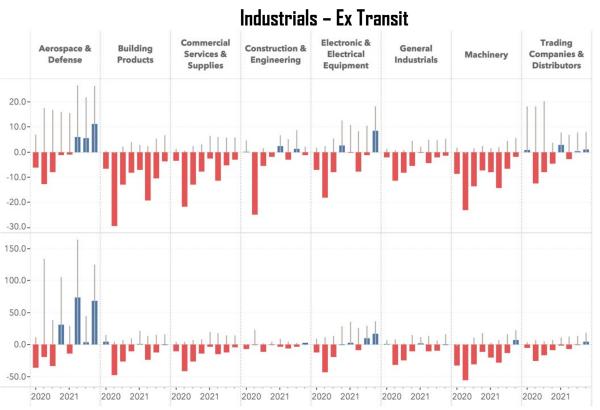

# What to Consider for the Road to Recovery from COVID-19

An Analysis of Analyst Forecasts to Predict the Shape of the Global Business Recovery

May 28, 2020 | NIRI Webinar Source: Visible Alpha

#### Four Projected Recovery Trajectories

Consensus analyst forecasts of individual company performance relative to 2019 baseline, aggregated by sector





#### Mild Disruption → Rapid Recovery

# V







#### Sharp Shock → Slow Improvement









## Sharp Shock → Slow Improvement (cont'd)









## Double Whammy -> Long Road Back







#### Business as Usual







visiblealpha.com/solutions/investor-relations/

info@visiblealpha.com