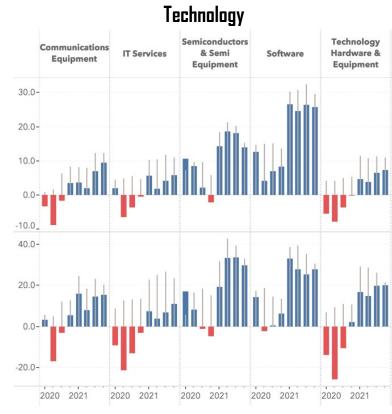

# What to Consider for the Road to Recovery from COVID-19

An Analysis of Analyst Forecasts to Predict the Shape of the Global Business Recovery

May 28, 2020 | NIRI Webinar Source: Visible Alpha

#### Four Projected Recovery Trajectories

Consensus analyst forecasts of individual company performance relative to 2019 baseline, aggregated by sector





#### Mild Disruption → Rapid Recovery

# V







#### Sharp Shock → Slow Improvement









## Sharp Shock → Slow Improvement (cont'd)









## Double Whammy -> Long Road Back







#### Business as Usual







visiblealpha.com/solutions/investor-relations/

info@visiblealpha.com