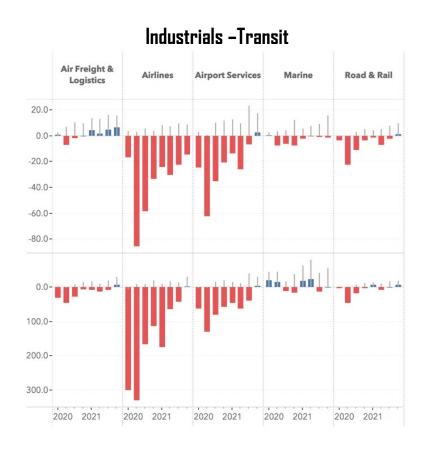

# What to Consider for the Road to Recovery from COVID-19

An Analysis of Analyst Forecasts to Predict the Shape of the Global Business Recovery

May 28, 2020 | NIRI Webinar Source: Visible Alpha

#### Four Projected Recovery Trajectories

Consensus analyst forecasts of individual company performance relative to 2019 baseline, aggregated by sector





#### Mild Disruption → Rapid Recovery

# V







#### Sharp Shock → Slow Improvement









## Sharp Shock → Slow Improvement (cont'd)









## Double Whammy -> Long Road Back







#### Business as Usual







visiblealpha.com/solutions/investor-relations/

info@visiblealpha.com